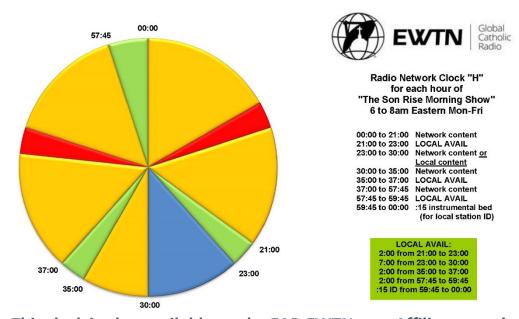

The Son Rise Morning Show uses Clock "H" shown below and allows for a 9 minute "cut-away" segment from 21 after the top of the hour to the bottom of the hour (00:21-00:30).

This clock is also available on the EAR.EWTN.com Affiliate page!